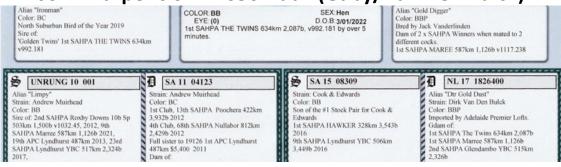

chance or expectation of it coming out in the offspring, in my opinion, is pretty slim. I also apply the 80/20 rule to my breeders, continually refining and focusing on the 20% that produce 80% of the results.

The beauty of pigeon racing is that each individual is free to explore different ideas and come up with a method that is right for them. There is really no right or wrong in this game, and as the saying goes, many roads lead to Rome. I believe we as humans are very privileged to be able to be involved with such an intelligent and special animal that has been around for over 150 million years and are now the only living descendants of the dinosaur, so please treat them with due respect and enjoy our great hobby of pigeon racing.

### John Harper's SA21 6564 bbh (Gaby/Van Den Bulck)







## SAHPA *Ace Pigeon* Awards

#### An explanation from John Harper

The *Ace Pigeon* Awards are presented to individual birds performing in SAHPA races from the YBC onwards. There are two categories, Young Bird and Old Bird. The scoring is established using the Universal Performance Rating (UPR) system. Percentiles for each race performance are calculated by dividing the bird's position in a race by the total number of birds entered in the race and converting the result into a percentage. These percentages are then averaged over the number of required races to determine the Unirate (averaged percentile rankings). Birds are then ranked in their order of increasing Unirates. Smaller Unirates are better, i.e.; 1% Unirate is better than 5%.

#### Performance requirements

The pigeon must