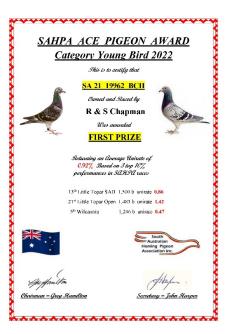

ce or expectation of it coming out in the offspring, in my opinion, is pretty slim. I also apply the 80/20 rule to my breeders, continually refining and focusing on the 20% that produce 80% of the results.

The beauty of pigeon racing is that each individual is free to explore different ideas and come up with a method that is right for them. There is really no right or wrong in this game, and as the saying goes, many roads lead to Rome. I believe we as humans are very privileged to be able to be involved with such an intelligent and special animal that has been around for over 150 million years and are now the only living descendants of the dinosaur, so please treat them with due respect and enjoy our great hobby of pigeon racing.

### John Harper's SA21 6564 bbh (Gaby/Van Den Bulck)







## SAHPA *Ace Pigeon* Awards

#### An explanation from John Harper

The *Ace Pigeon* Awards are presented to individual birds performing in SAHPA races from the YBC onwards. There are two categories, Young Bird and Old Bird. The scoring is established using the Universal Performance Rating (UPR) system. Percentiles for each race performance are calculated by dividing the bird's position in a race by the total number of birds entered in the race and converting the result into a percentage. These percentages are then averaged over the number of required races to determine the Unirate (averaged percentile rankings). Birds are then ranked in their order of increasing Unirates. Smaller Unirates are better, i.e.; 1% Unirate is better than 5%.

#### Performance requirements

The pigeon must clo