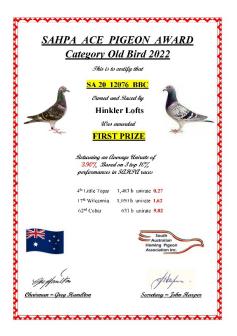

ance or expectation of it coming out in the offspring, in my opinion, is pretty slim. I also apply the 80/20 rule to my breeders, continually refining and focusing on the 20% that produce 80% of the results.

The beauty of pigeon racing is that each individual is free to explore different ideas and come up with a method that is right for them. There is really no right or wrong in this game, and as the saying goes, many roads lead to Rome. I believe we as humans are very privileged to be able to be involved with such an intelligent and special animal that has been around for over 150 million years and are now the only living descendants of the dinosaur, so please treat them with due respect and enjoy our great hobby of pigeon racing.

### John Harper's SA21 6564 bbh (Gaby/Van Den Bulck)







## SAHPA *Ace Pigeon* Awards

#### An explanation from John Harper

The *Ace Pigeon* Awards are presented to individual birds performing in SAHPA races from the YBC onwards. There are two categories, Young Bird and Old Bird. The scoring is established using the Universal Performance Rating (UPR) system. Percentiles for each race performance are calculated by dividing the bird's position in a race by the total number of birds entered in the race and converting the result into a percentage. These percentages are then averaged over the number of required races to determine the Unirate (averaged percentile rankings). Birds are then ranked in their order of increasing Unirates. Smaller Unirates are better, i.e.; 1% Unirate is better than 5%.

#### Performance requirements

The pigeon must c